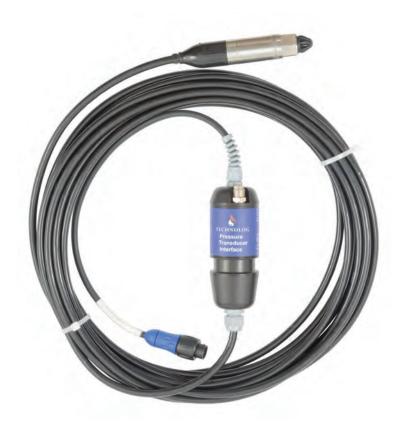

## Intrinsically safe solution for monitoring waste and non-potable water level.

The PTI, submersible pressure transducer is a cost effective level monitoring solution for monitoring within hazardous environments. Combined with the Cello CSO, Cello I.S. Mk2 and Cello GS, the PTI provides high accuracy over a wide selection of range options.

## **Key Features**

- Multiple range and cable length options available
- High resolution and accuracy
- Powered by the Technolog data logger
- Certified intrinsically safe for use in hazardous areas (Zone 0)
- Submersible pressure transducer, not affected by foam or wind
- Rugged design
- · Easy installation