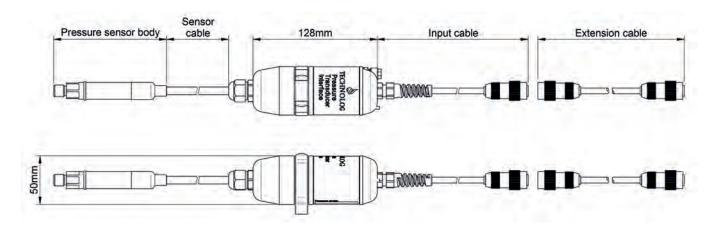

## **Technical Specifications**

| Input            | - Integrated Submersible Pressure (Depth) Sensor (Gauge type)                                                                                                                                                                     |
|------------------|-----------------------------------------------------------------------------------------------------------------------------------------------------------------------------------------------------------------------------------|
| Range            | <ul> <li>Integrated Submersible Pressure (Depth) Sensor (Gauge type)</li> <li>Standard range: 0 - 5 mH2O gauge with 7m cable<br/>(Other pressure ranges and cable length available on request)</li> </ul>                         |
| Measurement      | Accuracy: ±0.2% Full Scale (FS) Best Straight Line (BSL) Resolution: +/- 1mm Response (on) time: 3 seconds                                                                                                                        |
| Environmental    | Operating temperature: -40°C to +50°C                                                                                                                                                                                             |
| Intrinsic Safety | Certified Intrinsically Safe: CSAE 22UKEX1372X Sira 14ATEX2026X - Ex ia IIB T4 Ga (Note UNIK5000 or PDCR1830 sensor fitted) IECEx SIR 14.0012X - Ex ia IIB T4 Ga (Note UNIK 5000 sensor only) Ambient temperature: -40°C to +60°C |
| Mechanical       | Input cable: 400mm standard, optional = 10m Dimensions (mm): Pressure sensor body - 140 x 25 diameter (Unik 5000), 105 x 17.5 diameter (PDCR 1830)                                                                                |