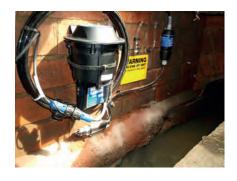

## Intrinsically safe solution for monitoring waste and non-potable water level.

The PTI, submersible pressure transducer is a cost effective level monitoring solution for monitoring within hazardous environments. Combined with the Cello CSO, Cello I.S. Mk2 and Cello GS, the PTI provides high accuracy over a wide selection of range options.