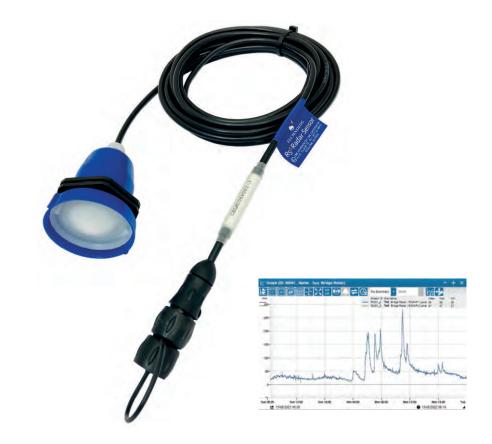

## Radar Sensor 1 (RS-1)

An easily deployable non-contacting, low maintenance solution for remotely monitoring sewer levels.

The RS-1 is a low power, advanced RADAR sensor certified for monitoring in hazardous environments (Zone 0). Paired with compatible data loggers to record and transmit asset health metadata with each communication to the Technolog UtiliCore portal.

## **Key Features**

- Advanced RADAR technology
- Detection of the development of blockages & network anomalies within sewer and wastewater networks
- Used in conjunction with Technolog's Cello XT and Cello 4 IS data loggers
- Waterproof to IP68
- Remote monitoring via the Technolog web solution WaterCore
- Non-contacting
- Fully certified for explosive atmospheres (ATEX Zone 0)
- Maintenance free

## **Technical Specifications**

| Sensor                 | - RADAR                                                                                                                                                                                                                              |
|------------------------|--------------------------------------------------------------------------------------------------------------------------------------------------------------------------------------------------------------------------------------|
| Measurement            | - Analogue Level<br><b>Range:</b> 0.2 to 5m<br><b>Accuracy:</b> +/- 5mm                                                                                                                                                              |
| Product<br>Interfacing | <ul> <li>Cello XT (support for NB-IoT and LTE Cat M1 networks)</li> <li>Cello 4S IS incoder (support for 2G (SMS/GPRS), NB-IoT and LTE Cat M1 networks)</li> <li>Contact Technolog regarding existing model compatibility</li> </ul> |
| Intrinsic Safety       | <b>Certified Intrinsically safe:</b><br>CML 23UKEX2472X, CML 23ATEX2471X & IECEx CML 23.0163X<br>II 1 G / Ex ia IIC T4 / Ta = -20°C to 60C                                                                                           |
| Environmental          | <b>Operating ambient temperature:</b> -20°C to +60°C (-22°F to +140°F)<br><b>Ingress protection classification:</b> IP68 (1m / 24 hours)                                                                                             |
| Mechanical             | Dimensions (mm): 70mm (w) x 100mm (h)<br>Weight: 0.400 kg (including 10m cable)                                                                                                                                                      |