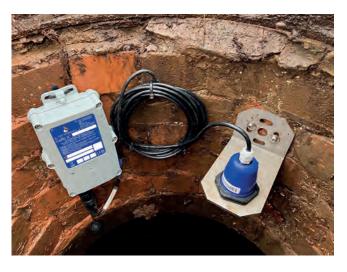

## Radar Sensor 1 (RS-1)

An easily deployable non-contacting, low maintenance solution for remotely monitoring sewer levels.

The RS-1 is a low power, advanced RADAR sensor certified for monitoring in hazardous environments (Zone 0). Paired with compatible data loggers to record and transmit asset health metadata with each communication to the Technolog UtiliCore portal.

## **Key Features**

- Advanced RADAR technology
- Detection of the development of blockages & network anomalies within sewer and wastewater networks
- Used in conjunction with Technolog's Cello XT and Cello 4 IS data loggers
- Waterproof to IP68
- Remote monitoring via the Technolog web solution WaterCore
- Non-contacting
- Fully certified for explosive atmospheres (ATEX Zone 0)
- Maintenance free