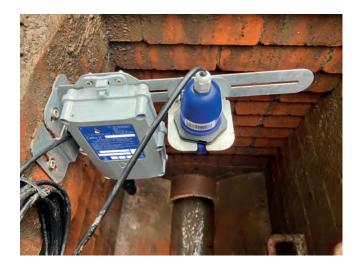

## Radar Sensor 1 (RS-1)

An easily deployable non-contacting, low maintenance solution for remotely monitoring sewer levels.

The RS-1 is a low power, advanced RADAR sensor certified for monitoring in hazardous environments (Zone 0). Paired with compatible data loggers to record and transmit asset health metadata with each communication to the Technolog UtiliCore portal.

## **Key Features**

- Advanced RADAR technology
- Detection of the development of blockages & network anomalies within sewer and wastewater networks
- Used in conjunction with Technolog's Cello XT and Cello 4 IS data loggers
- Waterproof to IP68
- Remote monitoring via the Technolog web solution WaterCore
- Non-contacting
- Fully certified for explosive atmospheres (ATEX Zone 0)
- Maintenance free