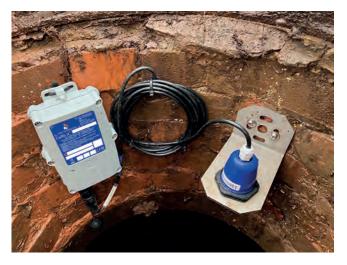

## Radar Sensor 1 (RS-1)

An easily deployable non-contacting, low maintenance solution for remotely monitoring sewer levels.

The RS-1 is a low power, advanced RADAR sensor certified for monitoring in hazardous environments (Zone 0). Paired with compatible data loggers to record and transmit asset health metadata with each communication to the Technolog UtiliCore portal.