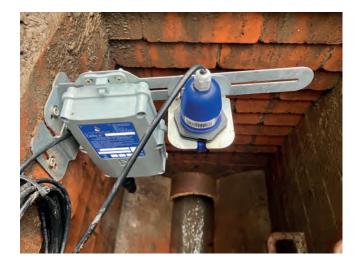

## Radar Sensor 1 (RS-1)

An easily deployable non-contacting, low maintenance solution for remotely monitoring sewer levels.

The RS-1 is a low power, advanced RADAR sensor certified for monitoring in hazardous environments (Zone 0). Paired with compatible data loggers to record and transmit asset health metadata with each communication to the Technolog UtiliCore portal.