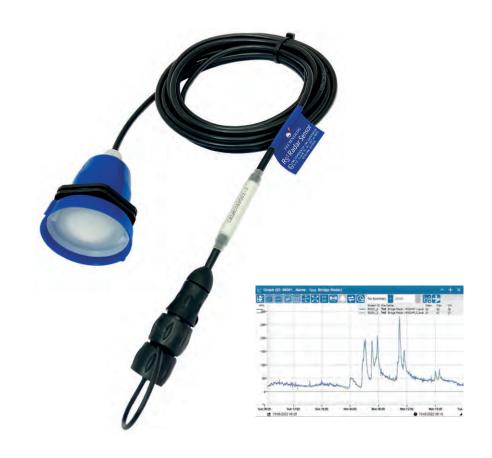

## Radar Sensor 1 (RS-1)

An easily deployable non-contacting, low maintenance solution for remotely monitoring sewer levels.

The RS-1 is a low power, advanced RADAR sensor certified for monitoring in hazardous environments (Zone 0). Paired with compatible data loggers to record and transmit asset health metadata with each communication to the Technolog UtiliCore portal.

## **Key Features**

- Advanced RADAR technology
- Detection of the development of blockages & network anomalies within sewer and wastewater networks
- Used in conjunction with Technolog's Cello XT and Cello 4 IS data loggers
- Waterproof to IP68
- Remote monitoring via the Technolog web solution WaterCore
- Non-contacting
- Fully certified for explosive atmospheres (ATEX Zone 0)
- Maintenance free

## **Technical Specifications**

| Sensor                 | - RADAR                                                                                                                                                                                                                              |
|------------------------|--------------------------------------------------------------------------------------------------------------------------------------------------------------------------------------------------------------------------------------|
| Measurement            | - Analogue Level Range: 0.2 to 4m Accuracy: +/- 5mm                                                                                                                                                                                  |
| Product<br>Interfacing | <ul> <li>Cello XT (support for NB-IoT and LTE Cat M1 networks)</li> <li>Cello 4S IS incoder (support for 2G (SMS/GPRS), NB-IoT and LTE Cat M1 networks)</li> <li>Contact Technolog regarding existing model compatibility</li> </ul> |
| Intrinsic Safety       | Certified Intrinsically safe: CML 23UKEX2472X, CML 23ATEX2471X & IECEx CML 23.0163X II 1 G / Ex ia IIC T4 / Ta = -20°C to 60C                                                                                                        |
| Environmental          | Operating ambient temperature: -20°C to +60°C (-22°F to +140°F) Ingress protection classification: IP68 (1m / 24 hours)                                                                                                              |
| Mechanical             | Dimensions (mm): 70mm (w) x 100mm (h) Weight: 0.400 kg (including 10m cable)                                                                                                                                                         |