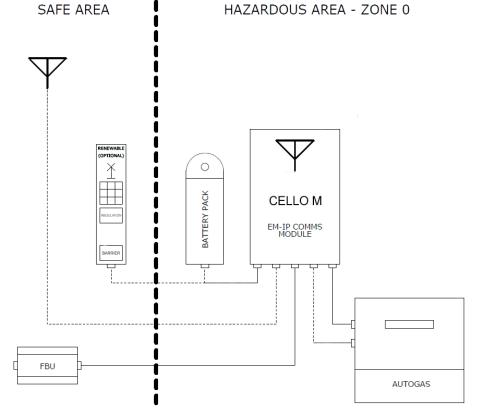

## Cello-M

Intrinsically safe battery powered communication module for connection with Technolog data loggers and controllers. Powered by either ATEX external power packs or green energy harvesting solutions.

Cello-M is an innovative combined communication and power solution that utilises latest 4G LPWAN technologies for near real time data and network control. Additionally, the Cello-M passes through power to the connected data logger.

## **Key Features**

- Utilises MQTT publish / subscribe message queuing solution
- Provides advanced communications integration
- Multiple channels transmitted (pressure, temperature, flow, status inputs and operation of differential pressure switches or slam open/close)
- Ultra low power
- User replaceable battery
- User replaceable Sim
- Certified for use in Zone 0 hazardous locations
- Compatible with Technolog's solar energy and battery technology
- Pass through power to connected dataloggers and controllers

## **Technical Specifications**

| Communication<br>Protocol | 4G LPWAN (NBIoT/LTE-m)<br>2G IP (MQTT)<br>Speed: 1200-9600 bps<br>GSM Communication Speed: Availability of rate defined by access at a given site, dependent on location |
|---------------------------|--------------------------------------------------------------------------------------------------------------------------------------------------------------------------|
| Supply                    | External (6/12cell): 3.9v Typical battery life 5 years<br>External Solar: Via Technolog Energy Harvesting Interface<br>Supply to VCM: 6.8v                               |
| Environmental             | <b>Operating ambient temperature:</b> -20°C to +50°C<br><b>Protection classification:</b> IP68 (1m depth @ 48 hours)                                                     |
| Intrinsic Safety          | <b>Certified Intrinsically Safe:</b><br>Cello M: UKCA Ex / ATEX / IECEx IIC Zone 0<br>Battery Pack: UKCA Ex / ATEX / IECEx IIC Zone 0                                    |
| Mechanical                | Cello M Dimensions (mm): 270 x 170 x 91<br>Weight: TBC                                                                                                                   |