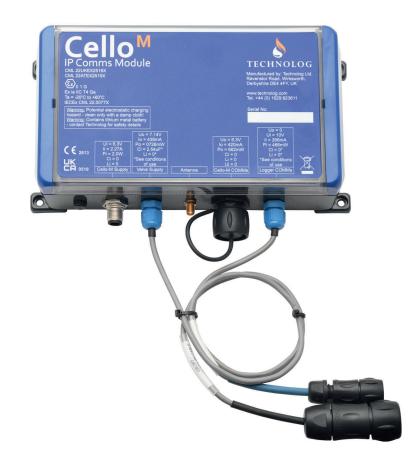

## Cello-M

Intrinsically safe battery powered communication module for connection with Technolog data loggers and controllers. Powered by either ATEX external power packs or green energy harvesting solutions.

Cello-M is an innovative combined communication and power solution that utilises latest 4G LPWAN technologies for near real time data and network control. Additionally, the Cello-M passes through power to the connected data logger.

## **Key Features**

- Utilises MQTT publish / subscribe message queuing solution
- Provides advanced communications integration
- Multiple channels transmitted (pressure, temperature, flow, status inputs and operation of differential pressure switches or slam open/close)
- Ultra low power
- User replaceable battery
- User replaceable Sim
- Certified for use in Zone 0 hazardous locations
- Compatible with Technolog's solar energy and battery technology
- Pass through power to connected dataloggers and controllers

## **Technical Specifications**

| Communication<br>Protocol | 4G LPWAN (NBIoT/LTE-m)<br>2G IP (MQTT)<br>Speed: 1200-9600 bps<br>GSM Communication Speed: Availability of rate defined by access at a given site, dependent on location |
|---------------------------|--------------------------------------------------------------------------------------------------------------------------------------------------------------------------|
| Supply                    | External (6/12cell): 3.9v Typical battery life 5 years<br>External Solar: Via Technolog Energy Harvesting Interface<br>Supply to VCM: 6.8v                               |
| Environmental             | <b>Operating ambient temperature:</b> -20°C to +50°C<br><b>Protection classification:</b> IP68 (1m depth @ 48 hours)                                                     |
| Intrinsic Safety          | <b>Certified Intrinsically Safe:</b><br>Cello M: UKCA Ex / ATEX / IECEx IIC Zone 0<br>Battery Pack: UKCA Ex / ATEX / IECEx IIC Zone 0                                    |
| Mechanical                | Cello M Dimensions (mm): 270 x 170 x 91<br>Weight: TBC                                                                                                                   |